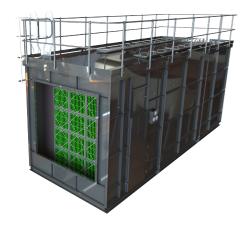

## **PROCARB VDBE**

## **ADVANTAGES**

- Optional prefilter and fan sections
- Safe and easy routine maintenance access
- Predicted removal efficiency and lifetime by Camfil's proprietary software
- Contact time range of 1 second
- Wide range of air flows from 14000 to 105,000 m³/h
- Highly reliable performance